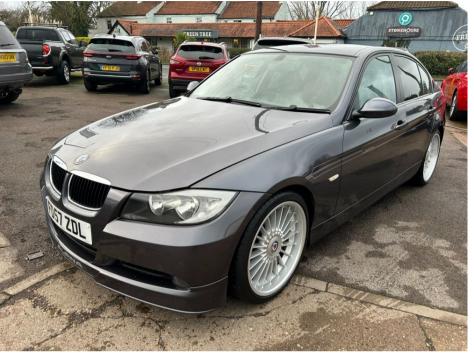

GreenTreeCars

## BMW ALPINA D3 £7,495







Dec 2007

115120 miles

Manual

Diesel

## Features

- Anti-lock Brake System (ABS) Trip computer Audio remote control Front fog lights Front head restraints Steering wheel rake adj ustment Electric door mirrors Reverse parking aid Front side airbags Lumbar support Immobiliser
- Tyre pressure monitor Power Assisted Steering Radio/CD Air conditioning Rear armrest Steering wheel reach adjustment Metallic Paint 3x3 point rear seat belts Passenger airbag Sports seats

156

Diesel

2007

197

GREY

Manual

Exterior temperature display Sport suspension Body coloured bumpers Front centre armrest Rear headrests Leather gear selector trim Rear parking sensor Drivers airbag Height adjustable drivers seat Alarm

## **Technical Data**

| CO2   | Emmissions     |
|-------|----------------|
| Fuel